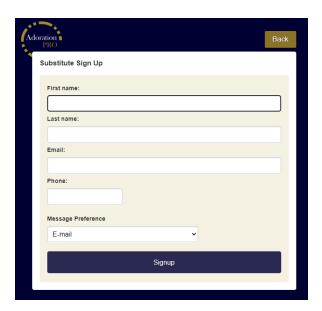

## Sub Availability

If you'd like to limit the hours for which you receive sub requests, please click the below link:

**Adjust My Availability** 

3. Fill in your details, and the click **Signup**. You will receive an Email confirmation that will look like: Hello [Name]:

Thank you for volunteering to be a substitute for Eucharistic Adoration.