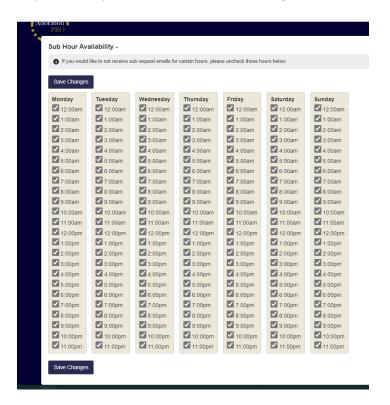

4. When you first sign up as a sub, the system considers that you are available 24 hours a day, 7 days a week to serve as a sub. If you want to limit your available hours, so you are only notified

when sub requests are received for those hours, click the link in the Email that says **Adjust My Availability**. It is important that you use that link because it contains information that is specific to you. When you click this link, the following screen will be displayed:

Clear the checkbox next to the hours you **do not** want to serve as a sub, and then click the **Save Changes** button to update your availability.

- 5. Please save the link to the **Adjust My Availability** so that you can update your availability as it may change in the future.
- 6. If you ever are going to be a sub after hours when the church is closed and you do not know the access code to the adoration chapel, please Email <a href="mailto:adoration@olgcparish.net">adoration@olgcparish.net</a> or call the Parish office at 734-453-0326.
- 7. If you have any questions or concerns about Eucharistic Adoration, please Email adoration@olgcparish.net