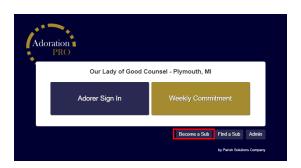

## Adoration Pro Instructions – Signing up to be a Sub

1. Visit the website <a href="https://adorationpro.org/counselmi">https://adorationpro.org/counselmi</a>, the following screen will be displayed:

2. Click the **Become a Sub** link, which will display the screen:

## Sub Availability

If you'd like to limit the hours for which you receive sub requests, please click the below link:

**Adjust My Availability** 